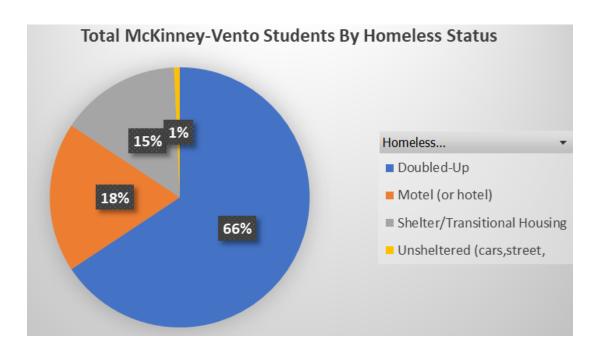

| Row Labels                   | Count of StudentID |
|------------------------------|--------------------|
| Doubled-Up                   | 846                |
| Motel (or hotel)             | 240                |
| Shelter/Transitional Housing | 193                |
| Unsheltered (cars, street,   | 9                  |
| Grand Total                  | 1288               |